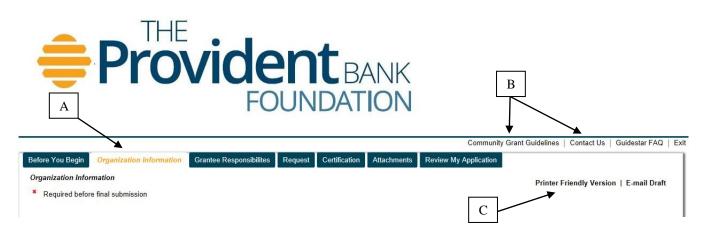

#### APPLICATION/LOI

Remember to review the Guidelines as well as the Assessment Criteria for the request you are submitting to help through the application/LOI.

- A. You can click on each tab to move forward with the application/LOI, or to go back to a previous section.
- B. Please reference the links under the PBF logo for any questions you have regarding the grant guidelines or to contact the Foundation.
- C. If you need to print or email a draft of your application/LOI, please use the links provided on the form.