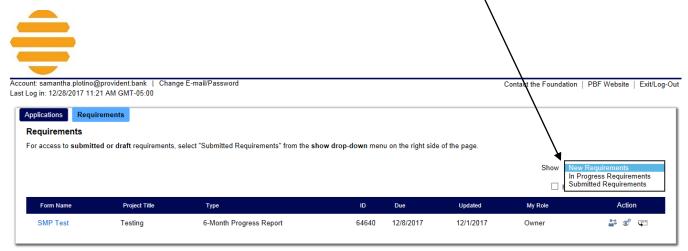

You will be prompted to log into your account using the email address and password associated with the Account Information Portal.

Once logged in, a new screen will appear (shown below). This page defaults to **New Requirements**. To navigate between New Requirements, In Progress Requirements, and Submitted Requirements, use the "Show" drop-down menu.